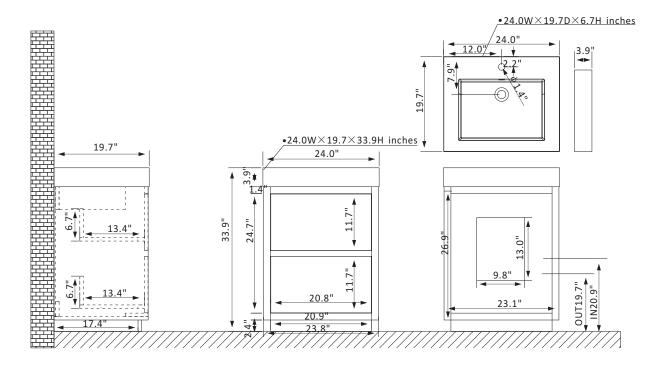

## **Features**

Constructed of eco-friendly PVC board and plywood for superior stability and durability. Available in North Carolina Oak or North American Mapping Oak finish to complement your décor.

Double soft-close drawers provide ample storage for toiletries.

Luxury soft-close drawer glide ensures smooth opening and closing.

Single, white integrated square sink with overflow included.

Brushed Gold hardware finish lends a touch of style and contrast.

Pre-drilled and designed for easy plumbing and faucet installation, with back panel included.

\* Does not include faucet, drain assembly, P-trap, or backsplash.